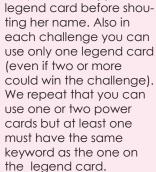

the game!

in the center.

To overcome the challenge, use a maximum of 2 power cards, at least one of which must contain a keyword that is also on the legend card.

4 If the **sum** of your power stars on the power cards you used is equal or greater than the challenge difficulty stars,

you win. Shout out loud the first name of the legend you chose!

Caution: You must place

the power card(s) on the