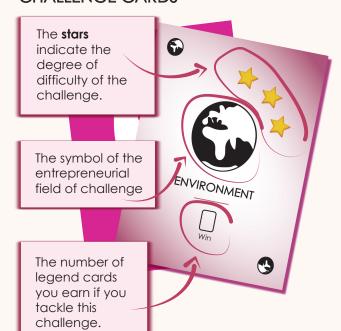

## **CHALLENGE CARDS**

While playing the basic game, remove the cards

with the **symbol** from the

challenge deck. Shuffle the

remaining **challenge** cards

and place the deck closed

Now you can open the first

challenge card and start

the game!

in the center.

To overcome the challenge, use a maximum of 2 power cards, at least one of which must contain a keyword that is also on the legend card.

4 If the **sum** of your power stars on the power cards you used is equal or greater than the challenge difficulty stars,