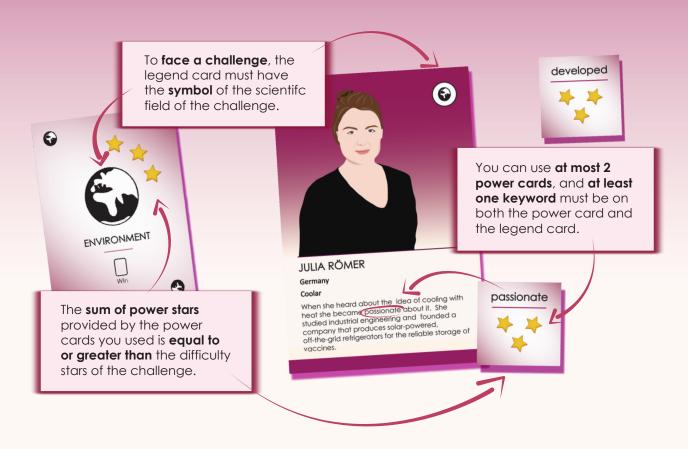

the game!

in the center.

To overcome the challenge, use a maximum of 2 power cards, at least one of which must contain a keyword that is also on the legend card.

4 If the **sum** of your power stars on the power cards you used is equal or greater than the challenge difficulty stars,

you win. Shout out loud the first name of the legend you chose!

Caution: You must place

the power card(s) on the

You should read the description of the legend cards in front of you well and be prepared for which power cards have **keywords** that match each one. Be careful not to use any highlighter or other marker.