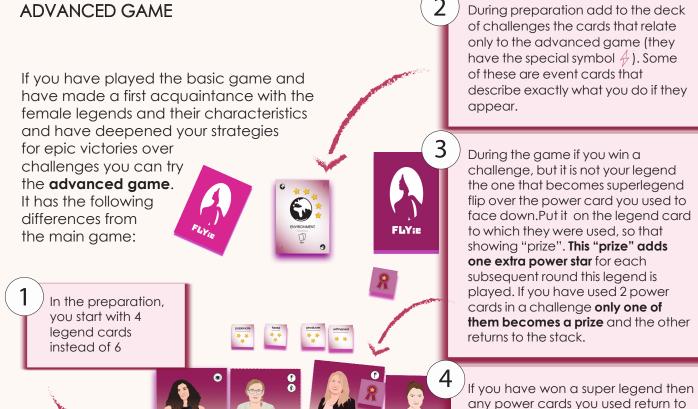

While playing the basic game, remove the cards

with the **symbol** from the

challenge deck. Shuffle the

remaining **challenge** cards

and place the deck closed

Now you can open the first

challenge card and start

#### THE PREPERATION OF THE GAME

Shuffle the **legend cards** and deal 5 cards to each player face up in front of him / her. Place the rest in a deck in the center.

> Shuffle the **power cards** and deal 4 to each player face up in front of him / her. Place the rest in a closed deck in the center.