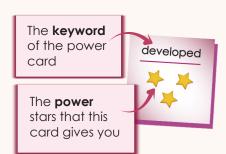

## **POWER CARDS**

You should read the description of the legend cards in front of you well and be prepared for which power cards have **keywords** that match each one. Be careful not to use any highlighter or other marker.